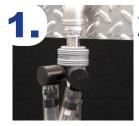

#### How does SuperBlend™ work?

- 1. Attach the product specific SuperBlend injector to the SuperBlend station.
- 2. Select and connect the appropriate SuperBlend super-concentrate.
- 3. Place the desired container size under the SuperBlend Center and insert the outlet hose and float.
- 4. With the push of a button, the system automatically blends, mixes and fills to the desired level.
- 5. Secure lid to new SuperBlend concentrated detergent or protectant.