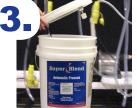

#### How does SuperBlend™ work?

- 1. Attach the product specific SuperBlend injector to the SuperBlend station.
- 2. Select and connect the appropriate SuperBlend super-concentrate.
- 3. Place the desired container size under the SuperBlend Center and insert the outlet hose and float.
- 4. With the push of a button, the system automatically blends, mixes and fills to the desired level.
- 5. Secure lid to new SuperBlend concentrated detergent or protectant.