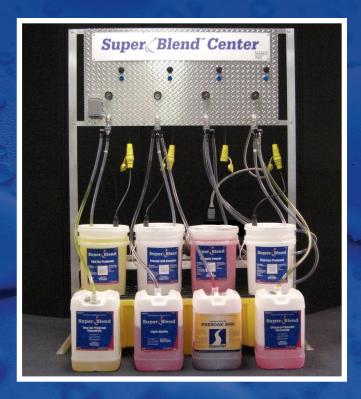

## The SuperBlend Center offers:

- An easy-to-use system that makes a wide range of detergent and protectant products at the push of a button
- Unsurpassed value by means of superconcentrates which reduces freight, storage and handling costs
- Blendco chemistry and quality for unparalleled results

## With a SuperBlend Center,

- · Become your own blender to compete locally against anyone!
- Blend 5, 30, 55 gallon or any size concentrated detergent or protectant.

#### How does SuperBlend™ do it?

- Combines independent super-concentrates together with water to create an industry comparable concentrate.
- Patent pending design provides consistent quality, reliable operation, push-of-a-button ease and proven Blendco chemical performance.

#### What products can I make and for how much?

SuperBlend can make virtually any concentrated detergent or protectant at catalog prices. The following products are currently available:

- Presoak with Fragrance
- Tire and Wheel Cleaner with Fragrance
- High Pressure Detergent
- · High Pressure Cream- Orange
- High Pressure Cream- Vanilla
- Tricolor Foam Brush
- Automatic Presoak

- Purple Presoak
- Low pH Presoak
- Tricolor Foam Conditioner
- · Clearcoat Protectant
- Drying Agent
- Total Car Protectant