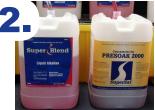

#### How does SuperBlend™ work?

- 1. Attach the product specific SuperBlend injector to the SuperBlend station.
- 2. Select and connect the appropriate SuperBlend super-concentrate.
- 3. Place the desired container size under the SuperBlend Center and insert the outlet hose and float.
- 4. With the push of a button, the system automatically blends, mixes and fills to the desired level.
- 5. Secure lid to new SuperBlend concentrated detergent or protectant.