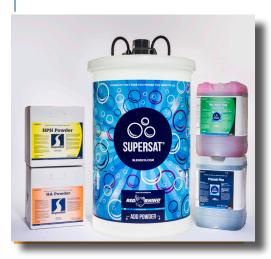

# SUPERSAT®

**Custom Detergent Systems** 

### 1. The SuperSat Tank.

The SuperSat tank provides a continuous supply of alkaline builder solutions. Alkaline builders deliver strength and cleaning power to the final detergent. As the solution in the tank is used, new solution is generated automatically using your water and the powder reserved in the bottom of the tank. With SuperSat, absolutely no mixing or measuring is ever required!

### 2. SuperSat Surfactants.

Surfactants provide wetting, foam, color and fragrance to the final detergent. SuperSat surfactants are individually formulated for each and every step of the wash.