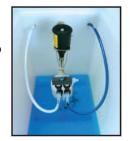

### 1. The SuperSat Tank.

The SuperSat tank provides a continuous supply of alkaline builder solutions. Alkaline builders deliver strength and cleaning power to the final detergent. As the solution in the tank is used, new solution is generated automatically using your water and the powder reserved in the bottom of the tank. With SuperSat, absolutely no mixing or measuring is ever required!