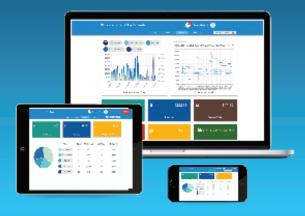

## What can SuperSmart do for you?

- ► Real time web-based inventory tracking!
- ► Optimize chemical usage with product usage alarms!
- ► Car count information by wash type!
- ► Active messaging on many key wash parameters!

You can access your real-time information on your smart device or by a computer!

Simple to install and simpler to use! **Be Smart.... be SuperSmart!** 